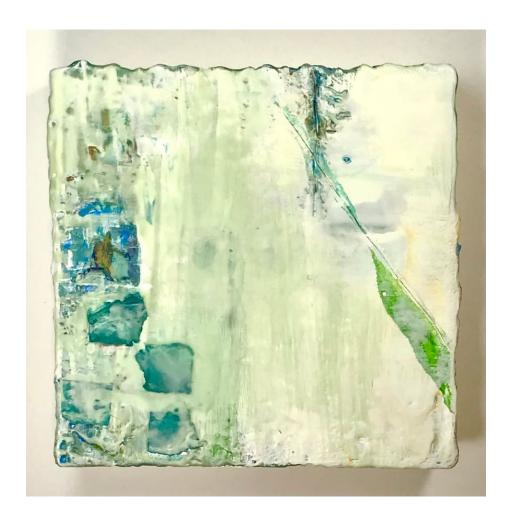

Water





Suzy Johnson Johnson, S. Rising

Encaustic on wood 8 x 8 x 1.5 in

\$120

### ADDITIONAL INFORMATION

In Collections: Encaustic Painting 'Sacredness of Water' 9 piece series





Suzy Johnson Johnson, S. River Runs

Encaustic 8 x 8 x 1.5 in

\$120

### ADDITIONAL INFORMATION

In Collections: Encaustic Painting 'Sacredness of Water' 9 piece series





## Suzy Johnson Johnson, S. River Runs (copy) (copy)

Encaustic 8 x 8 x 1.5 in

\$120





## Suzy Johnson Johnson, S. Sacredness of Water

Encaustic on wood 8 x 8 x 1.5 in

\$120

### ADDITIONAL INFORMATION

In Collections: Encaustic Painting 'Sacredness of Water' 9 piece series





Suzy Johnson *Johnson, S. Shoreline* 

Encaustic 8 x 8 x 1.5 in

\$120

### ADDITIONAL INFORMATION

In Collections: Encaustic the Color of Water





Suzy Johnson

Johnson, S. Swimming Upstream J

Encaustic 12 x 12 x 1.5 in

\$280

ADDITIONAL INFORMATION

In Collections: Encaustic Spirit of Waterlife





Suzy Johnson

Journey

Watercolor

\$120

ADDITIONAL INFORMATION

In Collections: Landscapes





Suzy Johnson Mesa Colorado

Watercolor 9 x 6 in

\$150

Location: St. Paul MN

#### ADDITIONAL INFORMATION

In Collections: Landscapes





Suzy Johnson Moving Along

Encaustic 4 x 4 x 0.1 in

\$45

Location: Stillwater MN ArtReach

### ADDITIONAL INFORMATION





Suzy Johnson

Moving Through Water

Encaustic on wood

13 x 10 x 1.5 in

\$280

ADDITIONAL INFORMATION

In Collections: Water Animals





Suzy Johnson Number 1 ADDITIONAL INFORMATION





Suzy Johnson *Number 2* 

ADDITIONAL INFORMATION





Suzy Johnson *Number 3* 

ADDITIONA