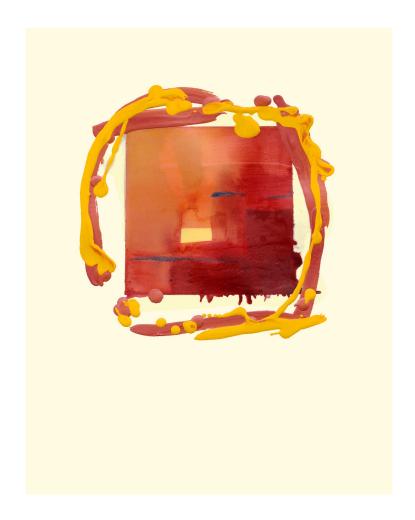

# Suzy Johnson Examined Life Diptych (copy)

Encaustic collage 32 x 16 x 1 in

\$940

Suzy Johnson
Floating Leaf
Encaustic
4 x 4 x 0.1 in

\$45