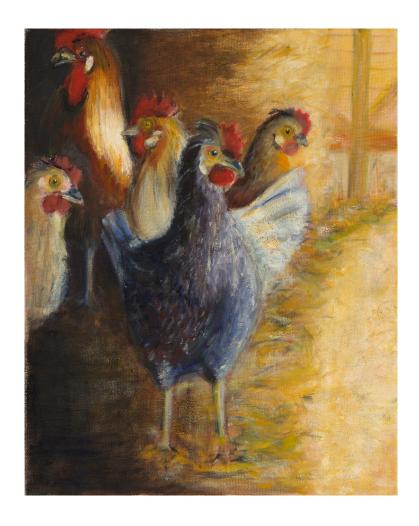

### ADDITIONAL INFORMATION

In Collections: Easel Art

Suzy Johnson

Chicken Dance
Oil On Canvas

20 x 16 x 1 in

\$960

Location: St. Paul MN