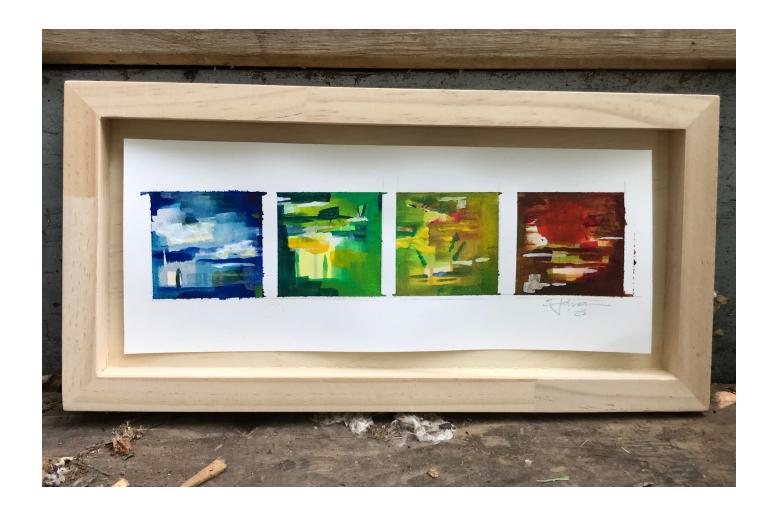

# Suzy Johnson Examined Life Diptych (copy)

Encaustic collage 32 x 16 x 1 in

\$940

Suzy Johnson
Floating Leaf
Encaustic
4 x 4 x 0.1 in

\$45