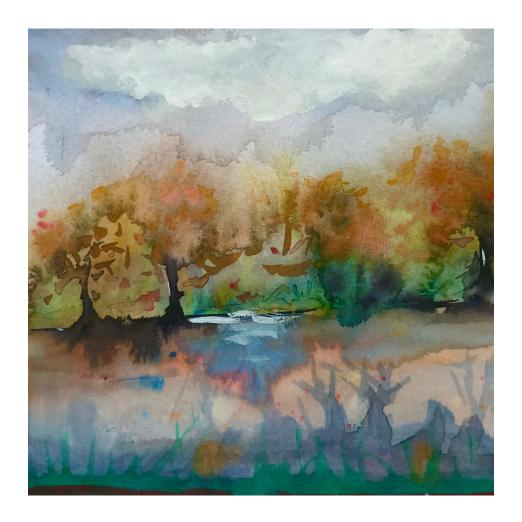

# Suzy Johnson

Autumn Sky
Watercolor/Gouache

5.5 x 5.5 in

\$190

Location: St. Paul MN

Suzy Johnson

Autumn Sky

Watercolor
7 x 7 in