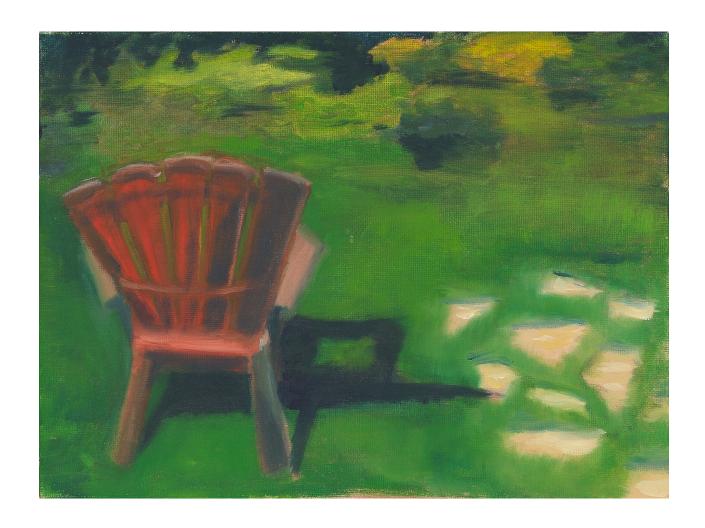

# Suzy Johnson An examined life

Charcoal, encaustic, digital  $16 \times 20 \times 5$  in

\$640

Location: St. Paul MN

Suzy Johnson Arid Stone

Oil 20 x 20 x 1 in

\$375

Location: St. Paul MN