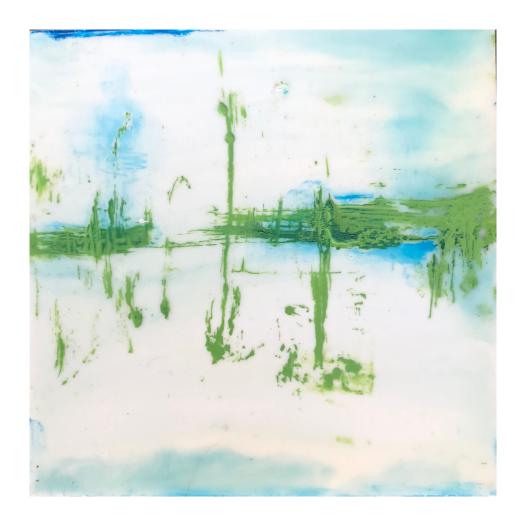

n

\$45

## ADDITIONAL INFORMATION





Suzy Johnson Season of rest

Encaustic collage 12 x 12 x 0.25 in

\$280

Location: St. Paul MN

#### ADDITIONAL INFORMATION

In Collections: Women Water and Wisdom





Suzy Johnson *Seasons no. 1* 

Watercolor 4 x 10 in

\$120

### ADDITIONAL INFORMATION





Suzy Johnson

Seasons no. 2

Watercolor 4 x 10 in

\$120

Location: St. Paul MN

ADDITIONAL INFORMATION





Suzy Johnson *Seasons no. 2* 

Watercolor 4 x 10 in

\$120

### ADDITIONAL INFORMATION





## Suzy Johnson

Seasons no. 2

Watercolor  $4 \times 10 \times 0.75$  in

\$120

Location: Stillwater MN ArtReach





Suzy Johnson *Seasons no. 4* 

Watercolor 4 x 10 in

\$120

### ADDITIONAL INFORMATION





Suzy Johnson Softly Moving

Encaustic 4 x 4 x 0.1 in

\$45

ADDITIONAL INFORMATION





Suzy Johnson

Spring

4 x 4 x 0.1 in

\$45

Location: Stillwater MN ArtReach

### ADDITIONAL INFORMATION





Suzy Johnson
Sunrise Waking

Mixed Media 14 x 11 in

\$280

Location: St. Paul MN

#### ADDITIONAL INFORMATION

In Collections: Color Plays





Suzy Johnson Turtle Spirit

Encaustic 6 x 6 x 1.5 in

\$75

### ADDITIONAL INFORMATION

In Collections: Water Animals





# Suzy Johnson *Underneath*

Encaustic  $4 \times 4 \times 0.1$  in

\$45

Location: Stillwater MN ArtReach

### ADDITIONAL INFORMATION





Suzy Johnson *Untitled* 





# Suzy Johnson *Untitled*

Watercolor, Encaustic  $20 \times 16 \times 0.5$  in

\$640

Location: St. Paul MN

## ADDITIONAL INFORMATION

In Collections: Women Water and Wisdom





Suzy Johnson *Up North*Encaustic

4 x 4 x 0.1 in

\$45

### ADDITIO