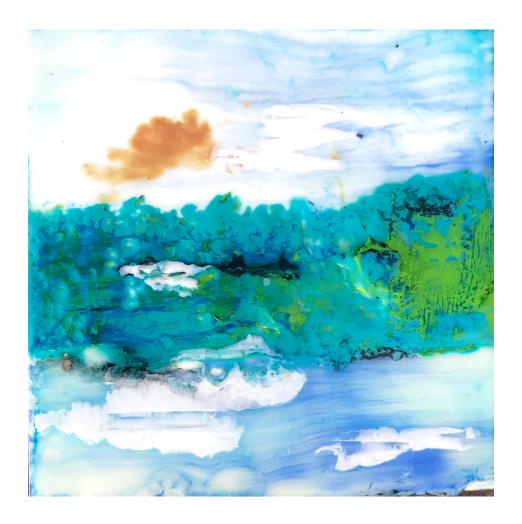

### ADDITIONAL INFORMATION

In Collections: Landscapes

Suzy Johnson
Calm waters

Encaustic 8 x 8 x 1.5 in

\$130

Location: St. Paul MN

### ADDITIONAL INFORMATION

In Collections: Encaustic the Color of Water

Suzy Johnson Caroline no, 1

Mixed 7 x 5 in

\$140

ADDITIONAL INFORMATION

In Collections: Portraits