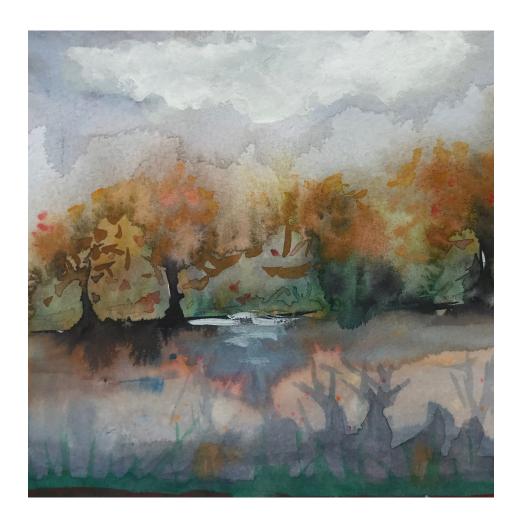

# Suzy Johnson

Autumn Sky
Watercolor/Gouache

5.5 x 5.5 in

\$190

Location: St. Paul MN

Suzy Johnson

Autumn Sky

Watercolor
7 x 7 in