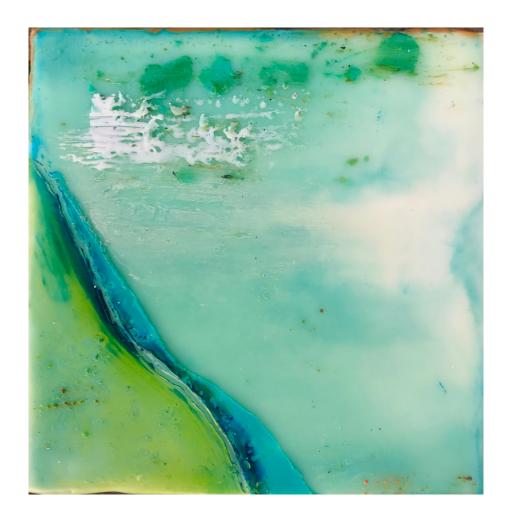

Suzy Johnson  $5mile\ rock$ Encaustic  $12 \times 12 \times 0.25 \text{ in}$ 





### Suzy Johnson

Across

Mixed Media 8 x 16 x 1.5 in

\$260

Location: St. Paul MN

#### ADDITIONAL INFORMATION

In Collections: Women Water and Wisdom





Suzy Johnson

Adirondack View

Oil On Canvas

\$235





Suzy Johnson

Alma

Mixed Media
7 x 6.5 in

\$150

ADDITIONAL INFORMATION

In Collections: Landscapes





Suzy Johnson

Along the Shore

Encaustic

4 x 4 x 0.1 in

\$45

ADDITIONAL INFORMATION

In Collections: Easel Art





# Suzy Johnson An examined life

Charcoal, encaustic, digital  $16 \times 20 \times 5$  in

\$640

Location: St. Paul MN





Suzy Johnson Arid Stone

Oil 20 x 20 x 1 in

\$375

Location: St. Paul MN

### ADDITIONAL INFORMATION

In Collections: Landscapes, Oil on canvas





# Suzy Johnson

Autumn Sky
Watercolor/Gouache

5.5 x 5.5 in

\$190

Location: St. Paul MN





Suzy Johnson

Autumn Sky

Watercolor
7 x 7 in

\$235

ADDITIONAL INFORMATION

In Collections: Landscapes





Suzy Johnson Beghaara

Watercolor 6 x 6 in

\$275

Location: St. Paul MN

ADDITIONAL INFORMATION

In Collections: Illustration





Suzy Johnson Beghaara and Clover

Watercolor 6 x 6 in

\$175

Loca