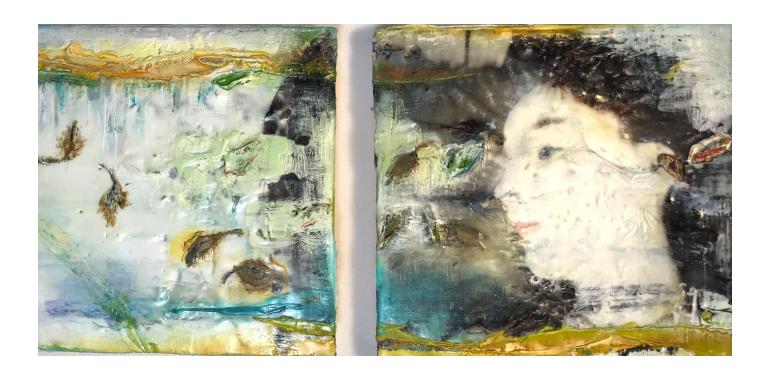

# Suzy Johnson Examined Life Diptych (copy)

Encaustic collage 32 x 16 x 1 in

\$940

Suzy Johnson
Floating Leaf
Encaustic
4 x 4 x 0.1 in

\$45