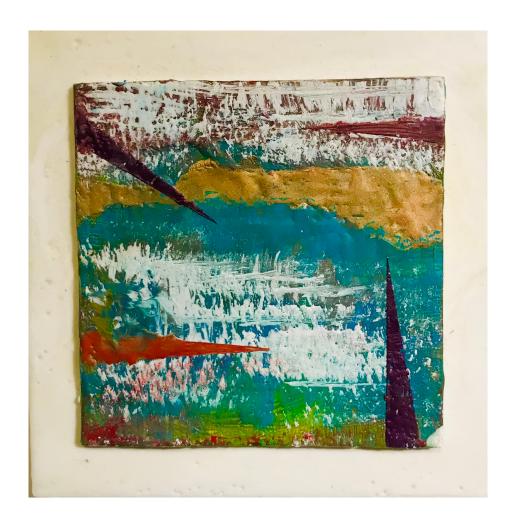

# Suzy Johnson Examined Life Diptych (copy)

Encaustic collage 32 x 16 x 1 in

\$940

Suzy Johnson
Floating Leaf
Encaustic
4 x 4 x 0.1 in

\$45