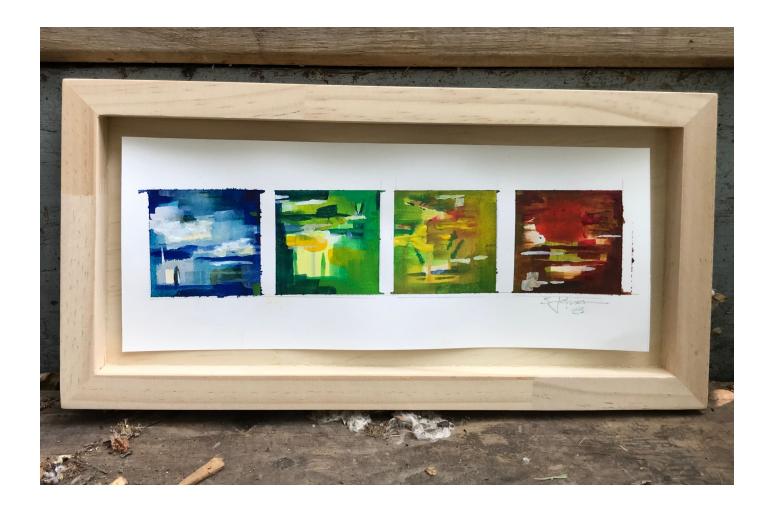

# Suzy Johnson Examined Life Diptych (copy)

Encaustic collage 32 x 16 x 1 in

\$940

Suzy Johnson
Floating Leaf
Encaustic
4 x 4 x 0.1 in

\$45