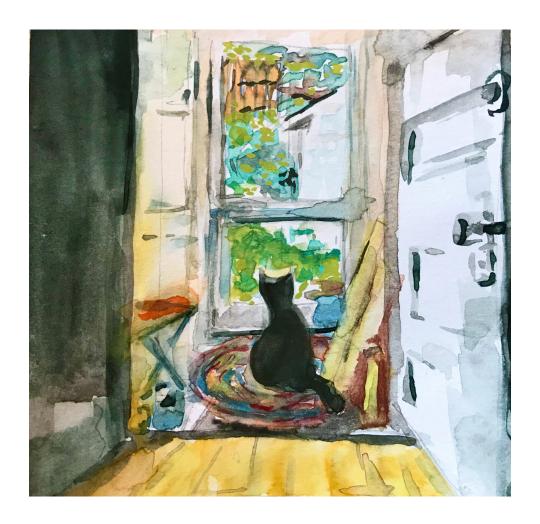

#### ADDITIONAL INFORMATION

Suzy Johnson Williams Pear

Watercolor 12 x 12 in

\$75

Location: St. Paul MN

ADDITIONAL INFORMATION

In Collections: Illustration

Suzy Johnson
Wonderland Cat

Mixed Media 9 x 6 in

\$150

Location: St. Paul MN