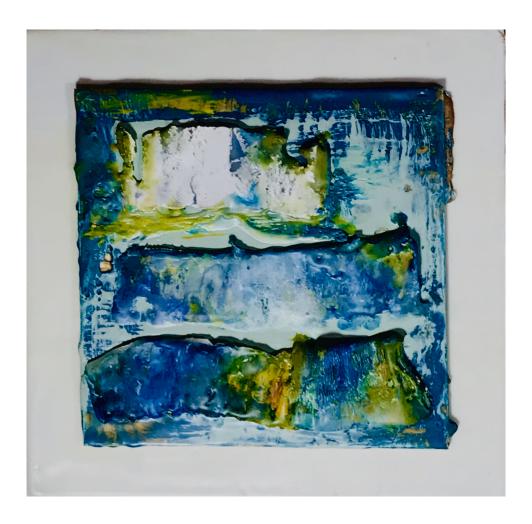

Suzy Johnson Johnson, S. Briny Waters

Encaustic 8 x 8 x 1.5 in

\$120

### ADDITIONAL INFORMATION

In Collections: Encaustic the Color of Water

Suzy Johnson

Johnson, S. Coloring Deeper Water

Encaustic on wood
20 x 20 x 3.5 in

\$800