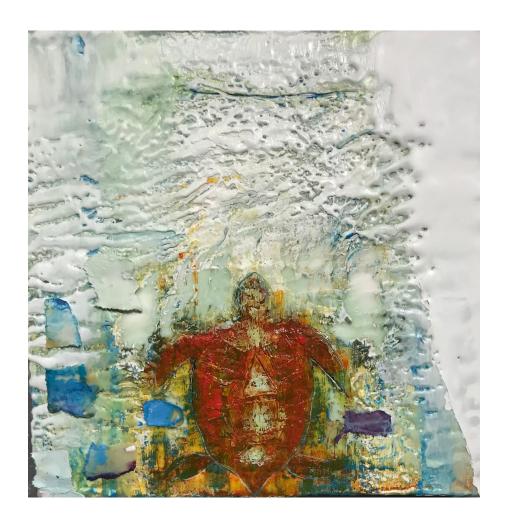

#### ADDITIONAL INFORMATION

In Collections: Color Plays

Suzy Johnson Turtle Spirit

Encaustic 6 x 6 x 1.5 in

\$75

### ADDITIONAL INFORMATION

In Collections: Water Animals