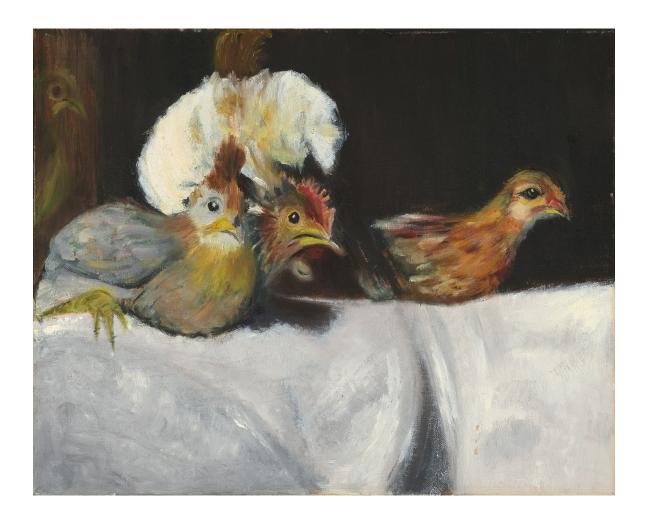

### ADDITIONAL INFORMATION

In Collections: Photography

Suzy Johnson *Icelandic Chicks* 

Oil On Canvas 16 x 20 in

\$1,250

Location: St. Paul MN

### ADDITIONAL INFORMATION

In Collections: Oil on canvas