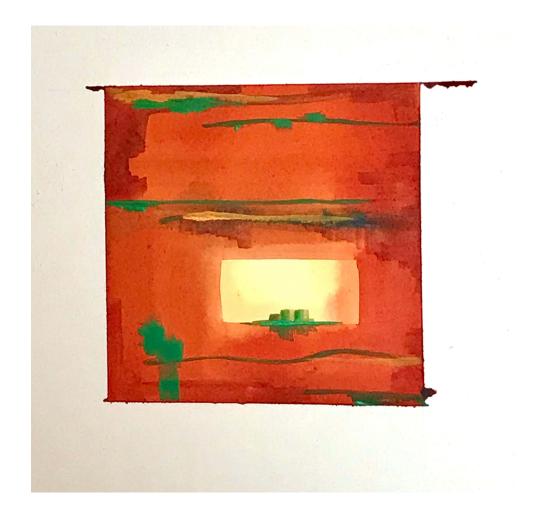

Mixed Media
7 x 6.5 in

\$150

ADDITIONAL INFORMATION

In Collections: Landscapes

Suzy Johnson

Along the Shore

Encaustic

4 x 4 x 0.1 in