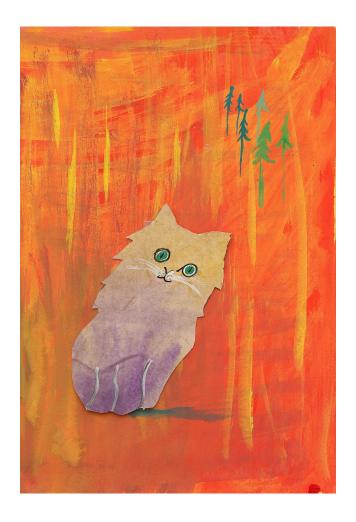

#### ADDITIONAL INFORMATION

Suzy Johnson Williams Pear

Watercolor 12 x 12 in

\$75

Location: St. Paul MN

ADDITIONAL INFORMATION

In Collections: Illustration

Suzy Johnson
Wonderland Cat

Mixed Media 9 x 6 in

\$150

Location: St. Paul MN

#### ADDITIONAL INFORMATION

In Collections: Illustration