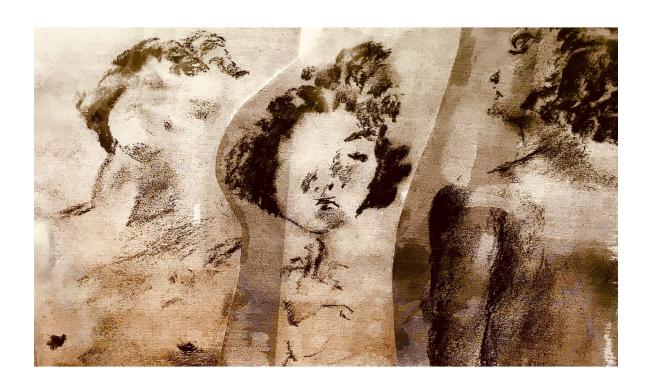

### ADDITIONAL INFORMATION

In Collections: Encaustic the Color of Water

Suzy Johnson Caroline no, 1

Mixed 7 x 5 in

\$140

ADDITIONAL INFORMATION

In Collections: Portraits