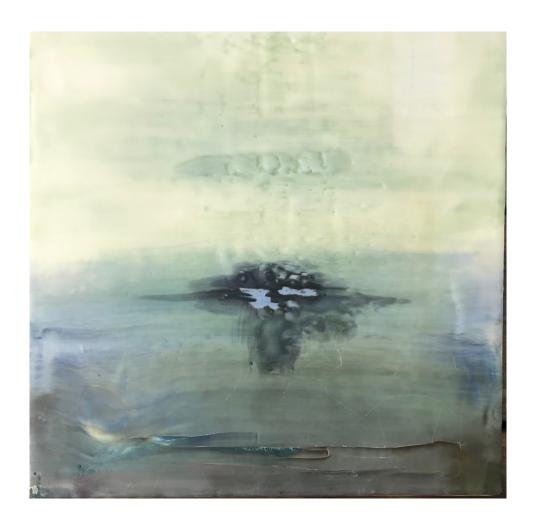

Suzy Johnson  $5mile\ rock$ Encaustic  $12 \times 12 \times 0.25 \text{ in}$ 





### Suzy Johnson

Across

Mixed Media 8 x 16 x 1.5 in

\$260

Location: St. Paul MN

#### ADDITIONAL INFORMATION

In Collections: Women Water and Wisdom





Suzy Johnson

Adirondack View

Oil On Canvas

\$235





Suzy Johnson

Alma

Mixed Media
7 x 6.5 in

\$150

ADDITIONAL INFORMATION

In Collections: Landscapes





Suzy Johnson

Along the Shore

Encaustic

4 x 4 x 0.1 in

\$45

ADDITIONAL INFORMATION

In Collections: Easel Art





# Suzy Johnson An examined life

Charcoal, encaustic, digital  $16 \times 20 \times 5$  in

\$640

Location: St. Paul MN





Suzy Johnson Arid Stone

Oil 20 x 20 x 1 in

\$375

Location: St. Paul MN

### ADDITIONAL INFORMATION

In Collections: Landscapes, Oil on canvas