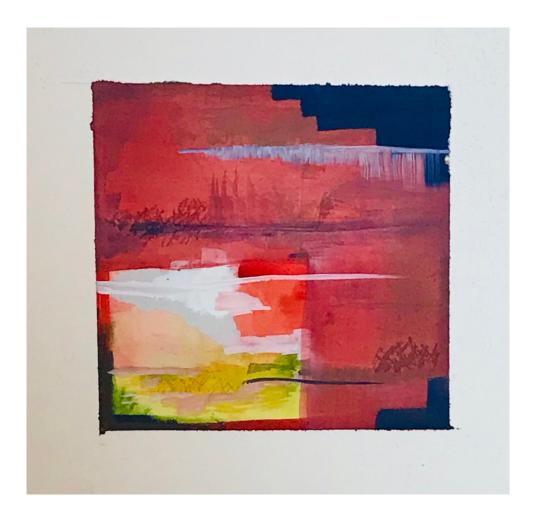

# Suzy Johnson An examined life

Charcoal, encaustic, digital  $16 \times 20 \times 5$  in

\$640

Location: St. Paul MN

Suzy Johnson Arid Stone

Oil 20 x 20 x 1 in

\$375

Location: St. Paul MN