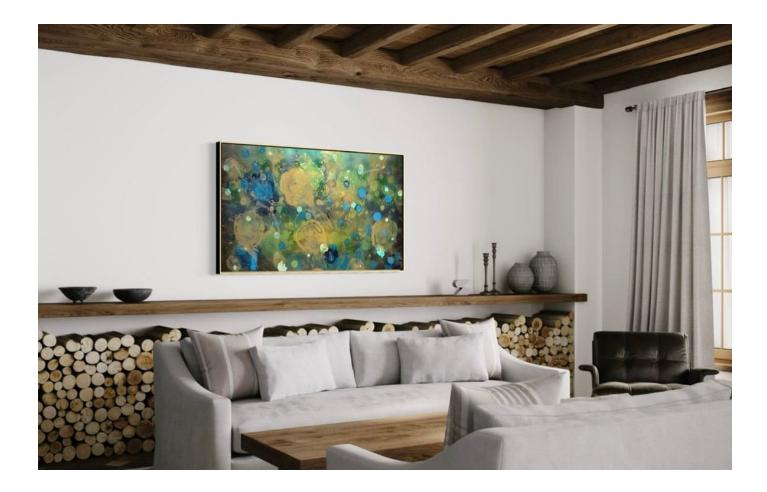

#### In the Twinkle of an Ocean

oil and resin on canvas 60 x 36 in (152.4 x 91.44 cm)

Lightheaded oil and resin on canvas 36 x 36 in (91.44 x 91.44 cm)