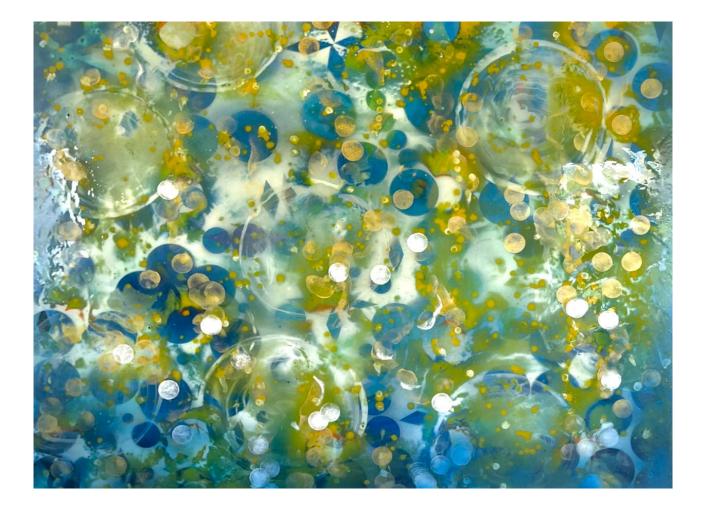

#### In the Twinkle of an Ocean

oil and resin on canvas 60 x 36 in (152.4 x 91.44 cm)

Lightheaded oil and resin on canvas 36 x 36 in (91.44 x 91.44 cm)