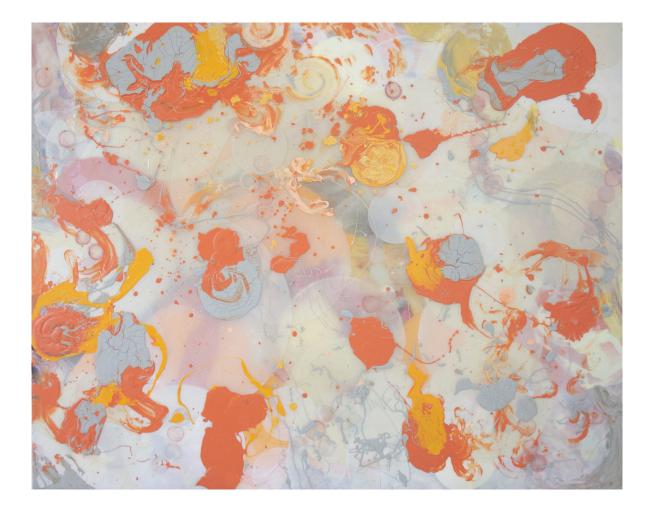

#### The Golden Wallpaper

Oil, resin and mixed media on canvas 48 x 60 in (121.92 x 152.4 cm)