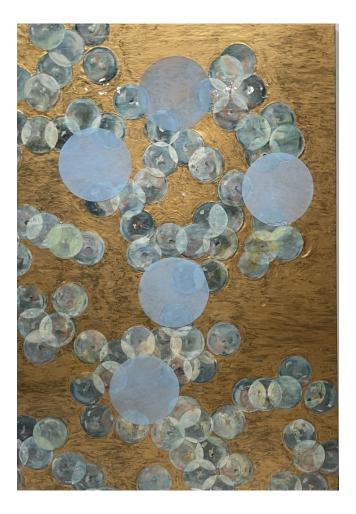

#### In your Arms III 2020 oil and resin on wood panel 27.5 x 35.5 in (69.85 x 90.17 cm)