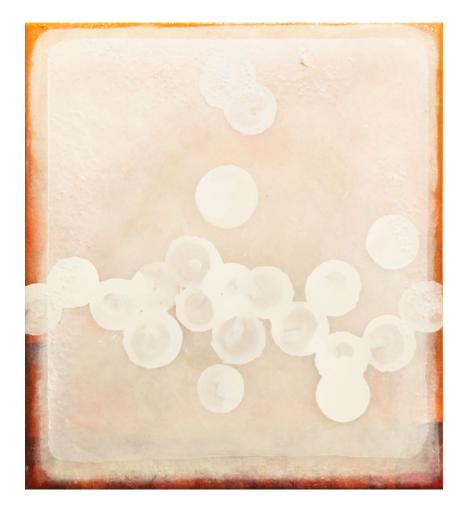

#### Dreamsicle 2020 acryic and resin on linen 18 x 16 in (45.72 x 40.64 cm)

Garden Party 2020 oil, acrylic and resin on canvas 28 x 12 in (71.12 x 30.48 cm)