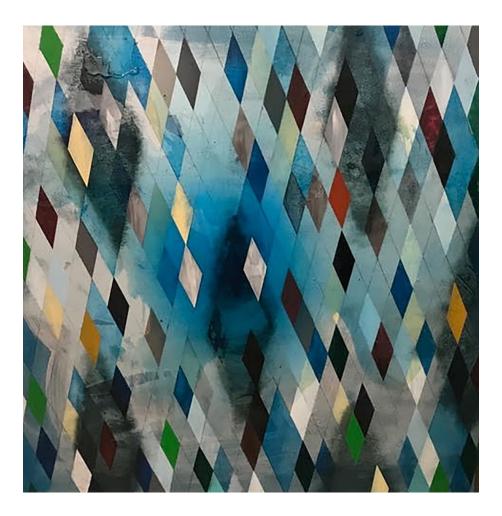

## Diamonds for the Trees

oil on canvas 48 x 96 in (121.92 x 243.84 cm)

*Eddy II* hand cast and pigmented resin on Canvas 30 x 24 in (76.2 x 60.96 cm)

Genesis of Orange oil, resin and mixed media on canvas panel 14 x 16.5 in (35.56 x 41.91 cm)