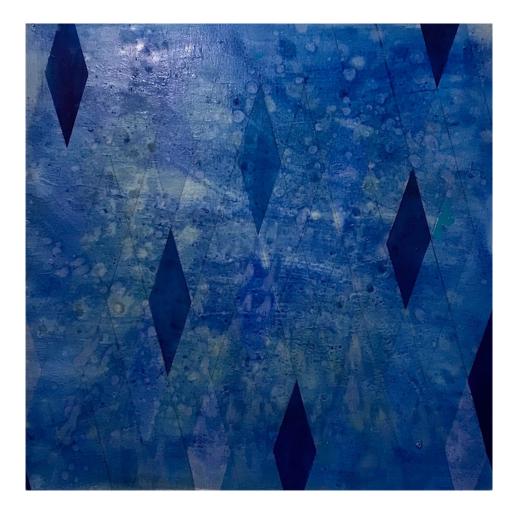

## Diamonds for the Trees

oil on canvas 48 x 96 in (121.92 x 243.84 cm)

*Eddy II* hand cast and pigmented resin on Canvas 30 x 24 in (76.2 x 60.96 cm)

Genesis of Orange oil, resin and mixed media on canvas panel 14 x 16.5 in (35.56 x 41.91 cm)