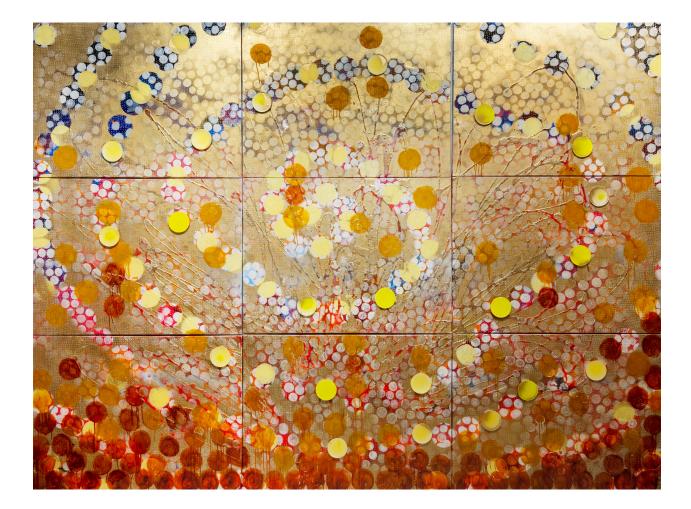

2017 - 2019 Paintings

2017\_2019\_Paintings\_wgywle\_3



### Autumnal Mantra

oil and resin on canvas 90 x 120 in (228.6 x 304.8 cm)



## Babaloo Rainforest

Oil on mirror on wood panel 80 x 30 in (203.2 x 76.2 cm)



*Closer II* oil on canvas 30 x 30 in (76.2 x 76.2 cm)



Dance Oil and mixed media on linen 30 x 30 in (76.2 x 76.2 cm)



## Diamonds for the Trees

oil on canvas 48 x 96 in (121.92 x 243.84 cm)



*Eddy II* hand cast and pigmented resin on Canvas 30 x 24 in (76.2 x 60.96 cm)



Genesis of Orange oil, resin and mixed media on canvas panel 14 x 16.5 in (35.56 x 41.91 cm)



*Levitate* Oil and resin on canvas 30 x 30 x 0 in (76.2 x 76.2 x 0.0 cm)



# Lifted from Oblivion

oil and resin on canvas 30 x 30 in (76.2 x 76.2 cm)



Mauna Kea Oil and mixed media on mirror on wood panel 38 x 80 in (96.52 x 203.2 cm)



*Memory's Tricks*