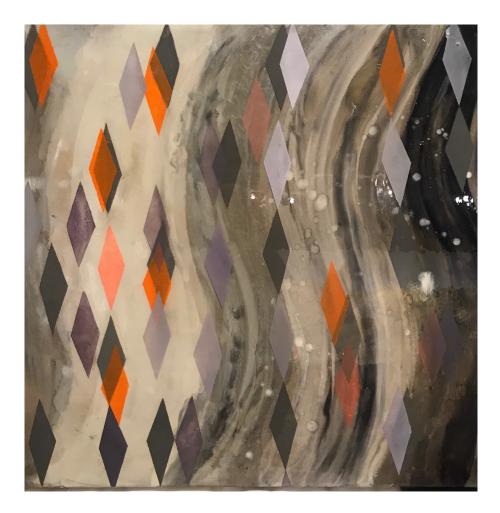

## Diamonds for the Trees

oil on canvas 48 x 96 in (121.92 x 243.84 cm)

*Eddy II* hand cast and pigmented resin on Canvas 30 x 24 in (76.2 x 60.96 cm)

Genesis of Orange oil, resin and mixed media on canvas panel 14 x 16.5 in (35.56 x 41.91 cm)