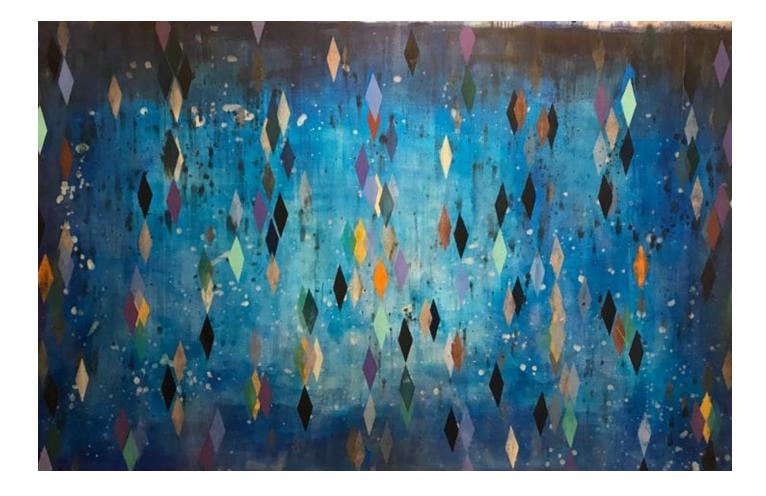

# Untitled (Purple and Green)

oil and resin on canvas 60 x 48 in (152.4 x 121.92 cm)

Waterfall I hand cast and pigmented resin on wood panel 60 x 40 in (152.4 x 101.6 cm)

Waterfall IIII hand pigmented resin on plexiglas 60 x 48 in (152.4 x 121.92 cm)