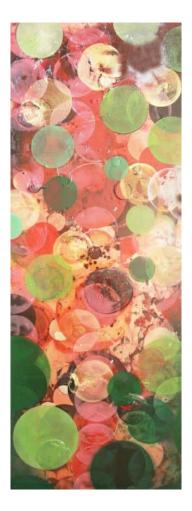

## Babaloo Rainforest

Oil on mirror on wood panel 80 x 30 in (203.2 x 76.2 cm)

*Closer II* oil on canvas 30 x 30 in (76.2 x 76.2 cm)

Dance Oil and mixed media on linen 30 x 30 in (76.2 x 76.2 cm)