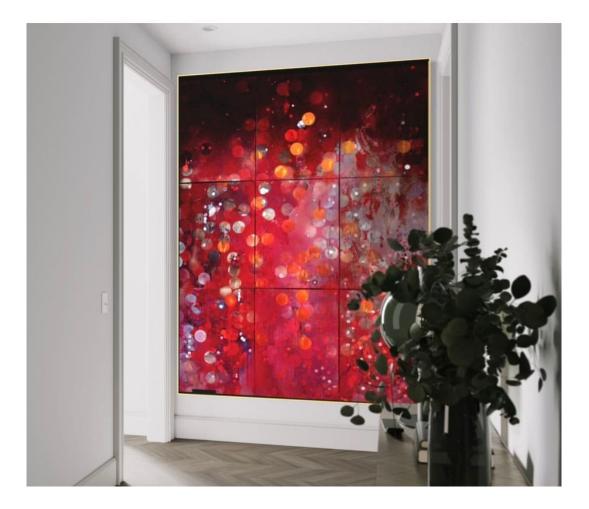

#### *The Uncovering of Spring* oil and resin on canvas 36 x 60 in (91.44 x 152.4 cm)

Three is the Magic Number mixed media on wall