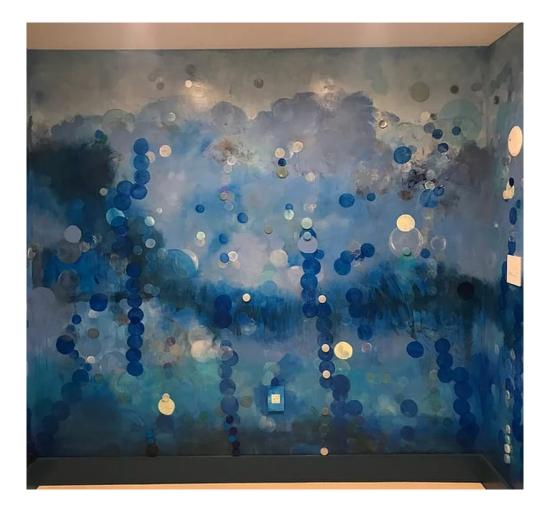

24 in (76.2 x 60.96 cm)



Genesis of Orange oil, resin and mixed media on canvas panel 14 x 16.5 in (35.56 x 41.91 cm)



*Levitate* Oil and resin on canvas 30 x 30 x 0 in (76.2 x 76.2 x 0.0 cm)



# Lifted from Oblivion

oil and resin on canvas 30 x 30 in (76.2 x 76.2 cm)



Mauna Kea Oil and mixed media on mirror on wood panel 38 x 80 in (96.52 x 203.2 cm)



*Memory's Tricks* oil, resin and mixed media on canvas panel 14 x 16.5 in (35.56 x 41.91 cm)



Nocturne Oil and Mixed Media on Canvas on panel 56 x 84 x 2 in (142.24 x 213.36 x 5.08 cm)



## Subatomic

Oil and resin on canvas 60 x 48 in (152.4 x 121.92 cm)



## The Narcissism of Fire

oil and resin on canvas 120 x 90 in (304.8 x 228.6 cm)



#### *The Uncovering of Spring* oil and resin on canvas 36 x 60 in (91.44 x 152.4 cm)



Three is the Magic Number mixed media on wall



### Turning Time Around Oil and mixed media on linen

60 x 40 in (152.4 x 101.6 cm)



# Untitled (Purple and Green)

oil and resin on canvas 60 x 48 in (152.4 x 121.92 cm)



Waterfall I hand cast and pigmented resin on wood panel 60 x 40 in (152.4 x 101.6 cm)



Waterfall IIII hand pigmented resin on plexiglas 60 x 48 in (152.4 x 121.92 cm)



## Waterfall Number Two

Oil and mixed media on linen 60 x 40 in (152.4 x 101.6 cm)



# Windy Ocean/Diver

oil and resin on wood panel 48 x 60 in (121.92 x 152.4 cm)