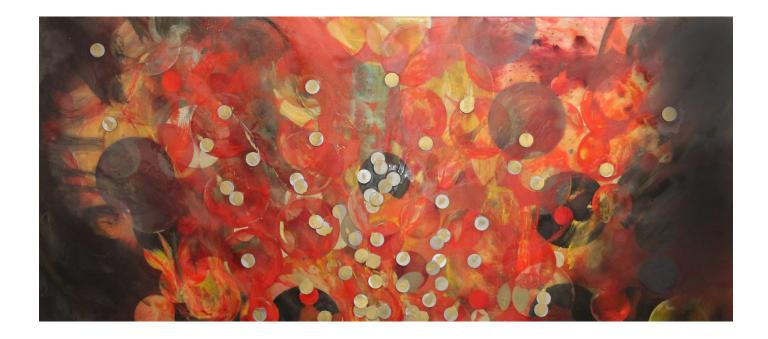

## The Narcissism of Fire

oil and resin on canvas 120 x 90 in (304.8 x 228.6 cm)