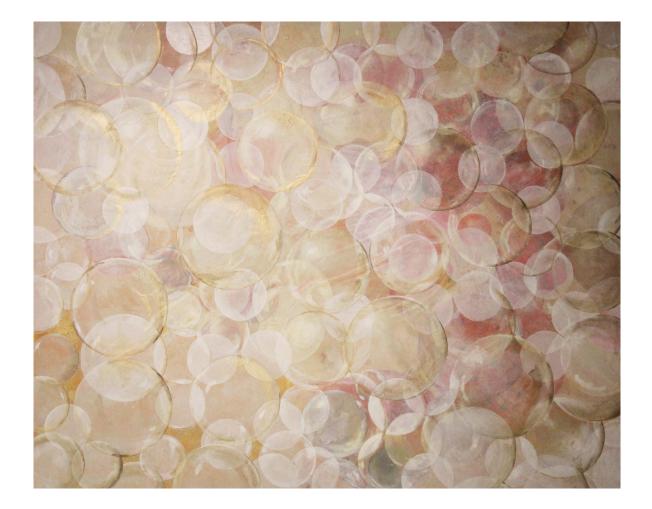

II* oil on canvas 30 x 30 in (76.2 x 76.2 cm)



Dance Oil and mixed media on linen 30 x 30 in (76.2 x 76.2 cm)



## Diamonds for the Trees

oil on canvas 48 x 96 in (121.92 x 243.84 cm)



*Eddy II* hand cast and pigmented resin on Canvas 30 x 24 in (76.2 x 60.96 cm)



Genesis of Orange oil, resin and mixed media on canvas panel 14 x 16.5 in (35.56 x 41.91 cm)



*Levitate* Oil and resin on canvas 30 x 30 x 0 in (76.2 x 76.2 x 0.0 cm)



# Lifted from Oblivion

oil and resin on canvas 30 x 30 in (76.2 x 76.2 cm)



Mauna Kea Oil and mixed media on mirror on wood panel 38 x 80 in (96.52 x 203.2 cm)



*Memory's Tricks* oil, resin and mixed media on canvas panel 14 x 16.5 in (35.56 x 41.91 cm)



Nocturne Oil and Mixed Media on Canvas on panel 56 x 84 x 2 in (142.24 x 213.36 x 5.08 cm)



## Subatomic

Oil and resin on canvas 60 x 48 in (152.4 x 121.92 cm)



## The Narcissism of Fire

oil and resin on canvas 120 x 90 in (304.8 x 228.6 cm)



#### *The Uncovering of Spring* oil and resin on canvas 36 x 60 in (91.44 x 152.4 cm)



Three is the Magic Number mixed media on wall



### Turning Time Around Oil and mixed media on linen

60 x 40 in (152.4 x 101.6 cm)



# Untitled (Purple and Green)

oil and resin on canvas 60 x 48 in (152.4 x 121.92 cm)



Waterfall I hand cast and pigmented resin on wood panel 60 x 40 in (152.4 x 101.6 cm)



Waterfall IIII hand pigmented resin on plexiglas 60 x 48 in (152.4 x 121.92 cm)



## Waterfall Number Two

Oil and mixed media on linen 60 x 40 in (152.4 x 101.6 cm)



# Windy Ocean/Diver

oil and resin on wood panel 48 x 60 in (121.92