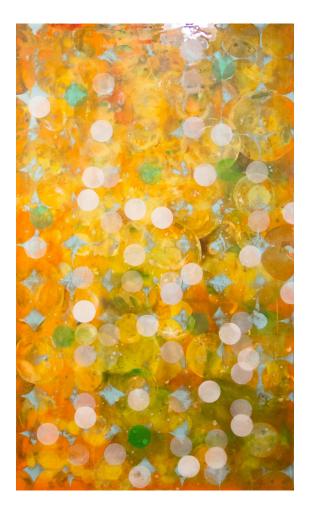

## Diamonds for the Trees

oil on canvas 48 x 96 in (121.92 x 243.84 cm)

*Eddy II* hand cast and pigmented resin on Canvas 30 x 24 in (76.2 x 60.96 cm)

Genesis of Orange oil, resin and mixed media on canvas panel 14 x 16.5 in (35.56 x 41.91 cm)