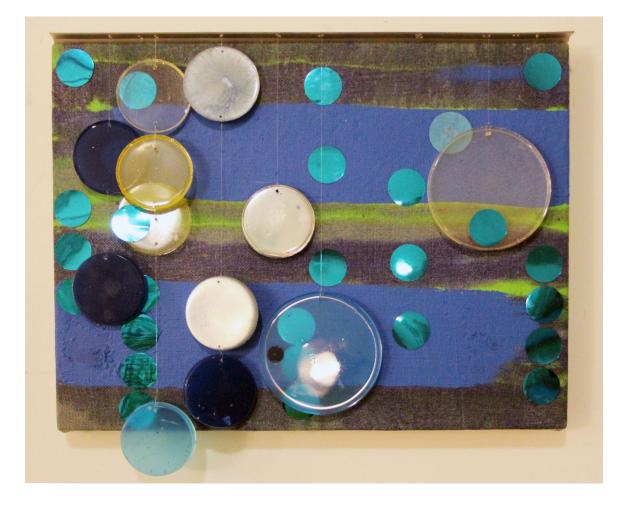

#### *The Uncovering of Spring* oil and resin on canvas 36 x 60 in (91.44 x 152.4 cm)

Three is the Magic Number mixed media on wall