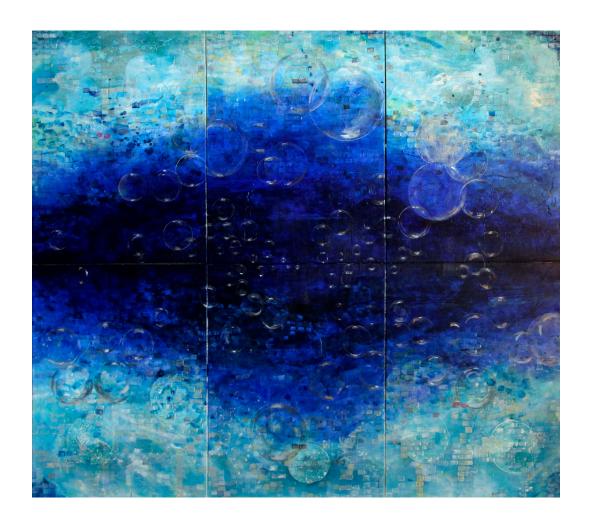

### Essential Order

oil and mixed media on wood panel 11 x 14 in (27.94 x 35.56 cm)

Into the Blue Again II

digital print on canvas 48 x 108 in (121.92 x 274.32 cm)

Rabbit Hole Reuptake casting resin and mixed media 40 x 90 in (101.6 x 228.6 cm)