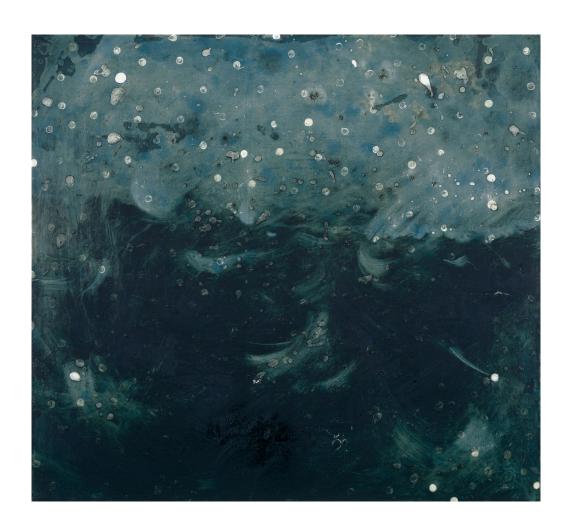

Apiary Serenade casting resin and mixed media 30 x 60 in (76.2 x 152.4 cm)

At Sea oil on linen 20 x 22 in (50.8 x 55.88 cm)

Close Eyes Make Wish

Oil and resin on canvas 30 x 40 in (76.2 x 101.6 cm)

Cloud Study
oil and resin on mirror
29 x 23 in (73.66 x 58.42 cm)