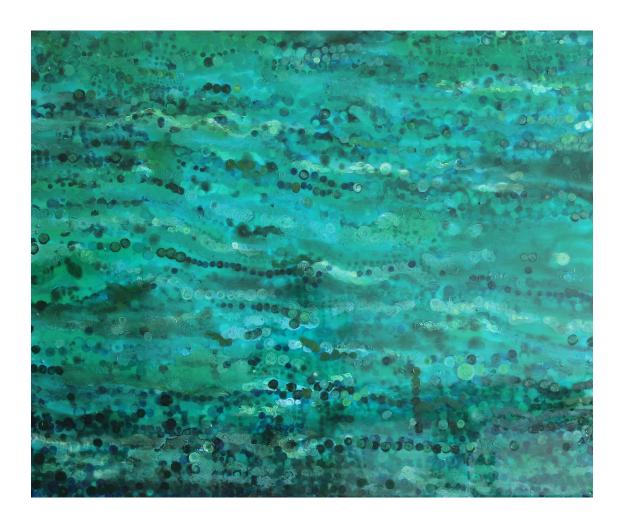

Apiary Serenade casting resin and mixed media 30 x 60 in (76.2 x 152.4 cm)

At Sea oil on linen 20 x 22 in (50.8 x 55.88 cm)

Close Eyes Make Wish

Oil and resin on canvas 30 x 40 in (76.2 x 101.6 cm)

Cloud Study
oil and resin on mirror
29 x 23 in (73.66 x 58.42 cm)